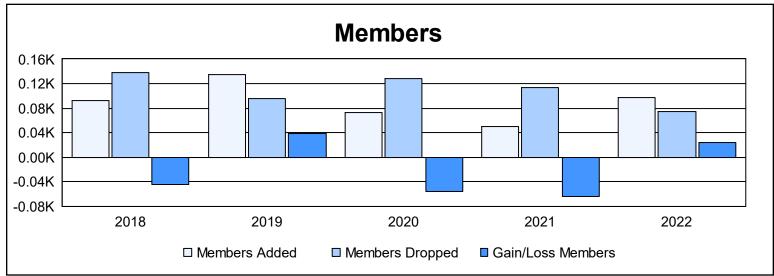

District 11 B2

As of June 2022 Cumulative

| Year      | New<br>Clubs | Dropped<br>Clubs | Gain/<br>Loss<br>Clubs | New<br>Members | Charter<br>Members | Reinstate<br>Members | Transfer<br>Members | Total<br>Member<br>Added | Total<br>Members<br>Dropped | Gain/<br>Loss<br>Members |
|-----------|--------------|------------------|------------------------|----------------|--------------------|----------------------|---------------------|--------------------------|-----------------------------|--------------------------|
| 2017-2018 | 0            | 1                | -1                     | 83             | 0                  | 5                    | 5                   | 93                       | 138                         | -45                      |
| 2018-2019 | 1            | 0                | 1                      | 98             | 22                 | 11                   | 3                   | 134                      | 96                          | 38                       |
| 2019-2020 | 0            | 2                | -2                     | 64             | 0                  | 7                    | 1                   | 72                       | 128                         | -56                      |
| 2020-2021 | 0            | 0                | 0                      | 49             | 0                  | 0                    | 1                   | 50                       | 114                         | -64                      |
| 2021-2022 | 0            | 1                | -1                     | 93             | 0                  | 3                    | 2                   | 98                       | 74                          | 24                       |
| Average   | 0            | 1                | -1                     | 77             | 4                  | 5                    | 2                   | 89                       | 110                         | -21                      |