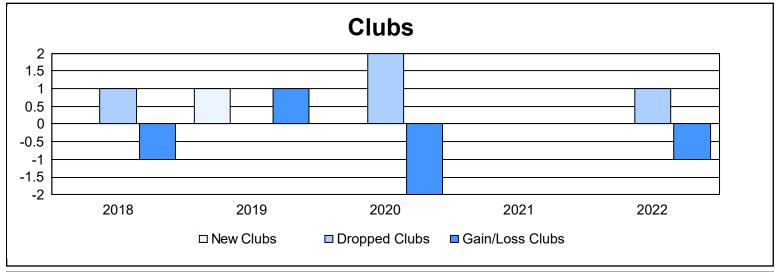

District 11 B2

As of June 2022 Cumulative

| Year      | New<br>Clubs | Dropped<br>Clubs | Gain/<br>Loss<br>Clubs | New<br>Members | Charter<br>Members | Reinstate<br>Members | Transfer<br>Members | Total<br>Member<br>Added | Total<br>Members<br>Dropped | Gain/<br>Loss<br>Members |
|-----------|--------------|------------------|------------------------|----------------|--------------------|----------------------|---------------------|--------------------------|-----------------------------|--------------------------|
| 2017-2018 | 0            | 1                | -1                     | 83             | 0                  | 5                    | 5                   | 93                       | 138                         | -45                      |
| 2018-2019 | 1            | 0                | 1                      | 98             | 22                 | 11                   | 3                   | 134                      | 96                          | 38                       |
| 2019-2020 | 0            | 2                | -2                     | 64             | 0                  | 7                    | 1                   | 72                       | 128                         | -56                      |
| 2020-2021 | 0            | 0                | 0                      | 49             | 0                  | 0                    | 1                   | 50                       | 114                         | -64                      |
| 2021-2022 | 0            | 1                | -1                     | 93             | 0                  | 3                    | 2                   | 98                       | 74                          | 24                       |
| Average   | 0            | 1                | -1                     | 77             | 4                  | 5                    | 2                   | 89                       | 110                         | -21                      |